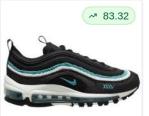

#### Shoes? Visual scores tell you about specificity

Item viewed

Nike Air Max 97 -Boys' Grade School Looking similar

Nike Air Max 97 SE -Boys' Grade School

Nike Air Max '97 -Men's

Nike Air Max 97 SE -Boys' Grade School