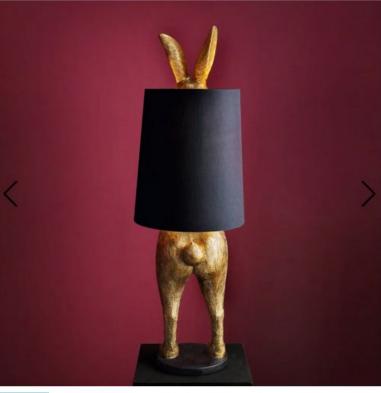

#### Foarte asemănătoare

Lampă de masă, lepuraș, Hiding Bunny, Negru, 24 x 24 x 74 cm

Lampă de masă, Iepuraș, Hiding Bunny, Portocaliu, 24 x 24 x 74 cm Lucie, 35 x 28 x 70 cm

Lampă de masă, Girafă aurie,

Lampă de masă, Iepuraș, Hiding Bunny, Magenta, 24 x 24 x 74 cm

Bunny, Tu