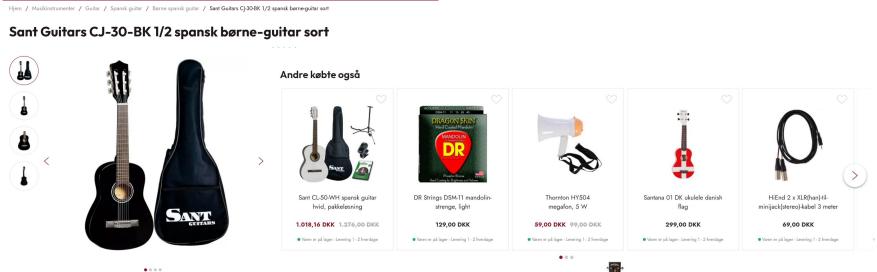

iscose imprimé fleurs Cobalt

## Nooteboom Textiles: power users recognize patterns



. . .



JERSEY DE VISCOSE IMPRIMÉ FLEURS POURPRE N° ART. 21116/044



**FEUILLES VERT** 

N° ART. 21072/025

#### Nooteboom Textiles: allow newcomers to deep dive



#### Tissus associés



JERSEY DE VISCOSE IMPRIMÉ FLEURS POURPRE N° ART. 21116/044



VISCOSE BUBBLE IMPRIMÉ FEUILLES VERT N° ART. 21072/025



VISCOSE SATIN IMPRIMÉ ABSTRAIT BLEU MARINE N° ART. 21077/008



VISCOSE VORTEX JERSEY IMPRIMÉ FLEURS BLEU MARINE N° ART. 20187/008



SATIN DE COTON IMPRIMÉ ABSTRAIT VERT N° ART. 21083/025





#### The "What you see is what you get" problem

#### Showing 3 of 3 results







0.732421875

0.7064453125

#### The "What you see is what you get" problem





## Programment Guitar: Andre købte også?





#### **Your next Guitar**



#### **Your next Guitar**



#### what do you do when you have **no user events**?



Always have something to show

#### Shoes? Visual scores tell you about specificity

Item viewed



Nike Air Max 97 -Boys' Grade School Looking similar



Nike Air Max 97 SE -Boys' Grade School



Nike Air Max '97 -Men's



Nike Air Max 97 SE -Boys' Grade School



Nike Air Max 97 -Girls' Grade School



Nike Air Max 97 -Men's



Nike Air Max 97 -Girls' Grade School



Nike Air Max 97 -Boys' Grade School



Nike Air Max 95 SE -Men's



Nike Air Max 97 SE -Boys' Grade School



Nike Air Max 97 -Boys' Grade School

## Shoes? Knowing Specificity tells you what to show them



#### Shoes - La Redoute



#### Sizes - La Redoute



#### Sizes - La Redoute Sort by similarity - and