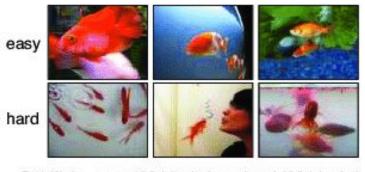

#### XTDeco.ro: what does the model see?

Goldfish - easy (23 blocks) vs. hard (29 blocks)

Artichoke - easy (18 blocks) vs. hard (28 blocks)

Spacecraft - easy (23 blocks) vs. hard (29 blocks)

Bridge - easy (24 blocks) vs. hard (29 blocks)