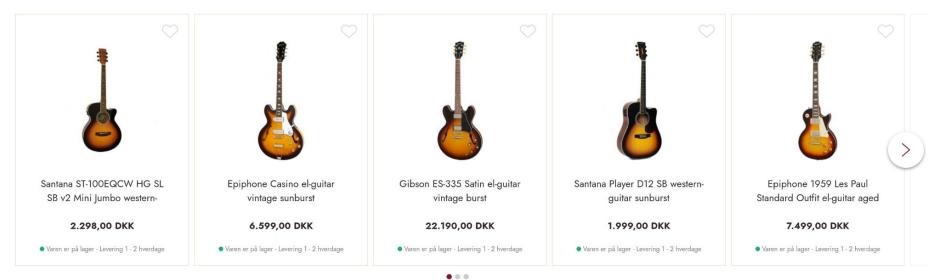

MPRIMÉ FLEURS POURPRE N° ART. 21116/044



**FEUILLES VERT** 

N° ART. 21072/025

#### Nooteboom Textiles: allow newcomers to deep dive



#### Tissus associés



JERSEY DE VISCOSE IMPRIMÉ FLEURS POURPRE N° ART. 21116/044



VISCOSE BUBBLE IMPRIMÉ FEUILLES VERT N° ART. 21072/025



VISCOSE SATIN IMPRIMÉ ABSTRAIT BLEU MARINE N° ART. 21077/008



VISCOSE VORTEX JERSEY IMPRIMÉ FLEURS BLEU MARINE N° ART. 20187/008



SATIN DE COTON IMPRIMÉ ABSTRAIT VERT N° ART. 21083/025





#### The "What you see is what you get" problem

#### Showing 3 of 3 results







0.732421875

0.7064453125

#### The "What you see is what you get" problem





## Programment Guitar: Andre købte også?





#### **Your next Guitar**



#### **Your next Guitar**



#### what do you do when you have **no user events**?



Always have something to show

#### Shoes? Visual scores tell you about specificity

Item viewed



Nike Air Max 97 -Boys' Grade School Looking similar



Nike Air Max 97 SE -Boys' Grade School



Nike Air Max '97 -Men's



Nike Air Max 97 SE -Boys' Grade School



Nike Air Max 97 -Girls' Grade School



Nike Air Max 97 -Men's



Nike Air Max 97 -Girls' Grade School



Nike Air Max 97 -Boys' Grade School



Nike Air Max 95 SE -Men's



Nike Air Max 97 SE -Boys' Grade School



Nike Air Max 97 -Boys' Grade School

## Shoes? Knowing Specificity tells you what to show them



#### Shoes - La Redoute



#### Sizes - La Redoute



#### Sizes - La Redoute Sort by similarity - and more





LA REDOUTE COLLECTIONS





Robe encolure v, manches long... 49.99€

LA REDOUTE COLLECTIONS Robe courte e