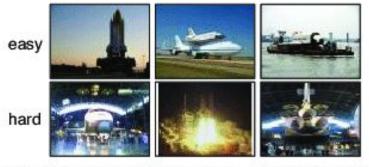

#### XTDeco.ro: what does the model see?

Goldfish - easy (23 blocks) vs. hard (29 blocks)

Artichoke - easy (18 blocks) vs. hard (28 blocks)

Spacecraft - easy (23 blocks) vs. hard (29 blocks)

Bridge - easy (24 blocks) vs. hard (29 blocks)