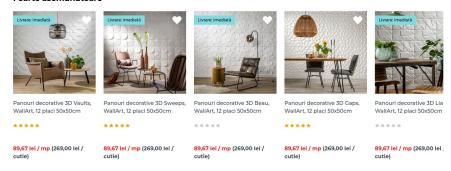

e, Robbie, 32.5 x 28.5 x 51.5 cm



Lampā de masā, Maimuţā aurie, Abu, 25.5 x 23.5 x 39.5 cm

\*\*\*

1.318,40 lei

\*\*\*\*

1.489,60 lei

\*\*\*

940,80 lei

#### XTDeco.ro 🎩 🐇

















#### XTDeco.ro



#### Foarte asemănătoare



Lampă de masă, lepuraș, Hiding Bunny, Negru, 24 x 24 x 74 cm



Lampă de masă, Iepuraș, Hiding Bunny, Portocaliu, 24 x 24 x 74 cm Lucie, 35 x 28 x 70 cm



Lampă de masă, Girafă aurie,



Lampă de masă, Iepuraș, Hiding Bunny, Magenta, 24 x 24 x 74 cm

Bunny, Tu

#### XTDeco.ro: what does the model see?



Goldfish - easy (23 blocks) vs. hard (29 blocks)



Artichoke - easy (18 blocks) vs. hard (28 blocks)



Spacecraft - easy (23 blocks) vs. hard (29 blocks)



Bridge - easy (24 blocks) vs. hard (29 blocks)

#### XTDeco.ro



#### Foarte asemănătoare



## CabinetParts.com: my handle broke...



#### CabinetParts.com: ...and I'm out of words



#### CabinetParts.com: allow exploration beyond words



### CabinetParts.com: great variant-awareness



#### **Nooteboom Textiles**

Home > Tissus à motifs floraux > Jersey de Viscose imprimé fleurs Cobalt

## Nooteboom Textiles: power users recognize patterns



. . .



JERSEY DE VISCOSE IMPRIMÉ FLEURS POURPRE N° ART. 21116/044



**FEUILLES VERT** 

N° ART. 21072/025

#### Nooteboom Textiles: allow newcomers to deep dive



#### Tissus associés



JERSEY DE VISCOSE IMPRIMÉ FLEURS POURPRE N° ART. 21116/044



VISCOSE BUBBLE IMPRIMÉ FEUILLES VERT N° ART. 21072/025



VISCOSE SATIN IMPRIMÉ ABSTRAIT BLEU MARINE N° ART. 21077/008



VISCOSE VORTEX JERSEY IMPRIMÉ FLEURS BLEU MARINE N° ART. 20187/0