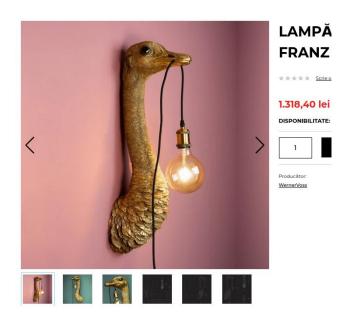

#### XTDeco.ro: is it a bird? Is it a plane?

#### Foarte asemănătoare

Lampā de masā, Focā aurie, Robbie, 32.5 x 28.5 x 51.5 cm

Lampā de masā, Maimuţā aurie, Abu, 25.5 x 23.5 x 39.5 cm

\*\*\*

1.318,40 lei

\*\*\*\*

1.489,60 lei

\*\*\*