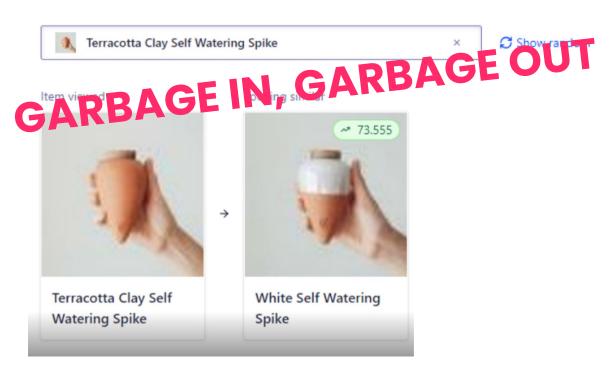

#### The "What you see is what you get" problem

#### Showing 3 of 3 results

0.732421875

0.7064453125