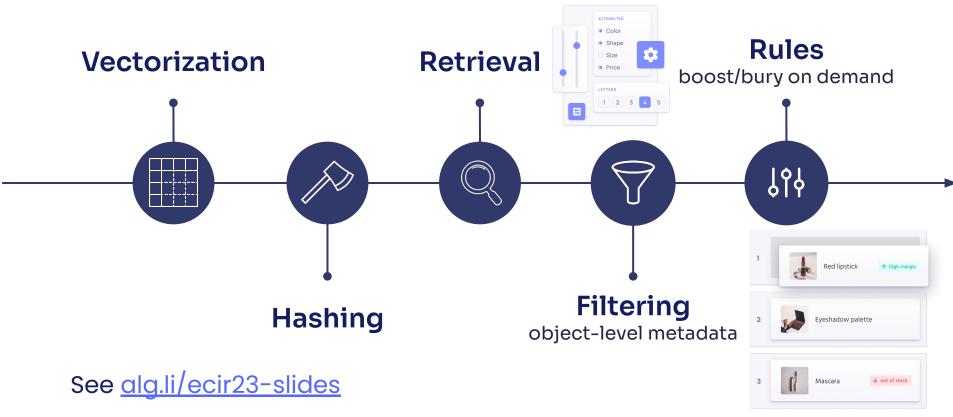

Sr. Machine Learning Engineer Team Recommend at Algolia



1. The Good 😌

2. The Bad



3. The Ugly



# the World is Visual and so is the Web

#### The World is Visual: hence, the Web too



"97% of top searches are unbranded [...] people come to Pinterest to shop for generic terms and not specific brands"



Places with professional photos can get *upto* **20%** more bookings



Thumbnails take **82%** of the **browsing** focus

https://www.airbnb.com/e/pro-photography https://www.airbnb.com/help/article/3381 https://about.netflix.com/en/news/the-power-of-a-picture

## Etsy: Search by Image



from Building Etsy's Search by Image Feature

By Eden Dolev, Alaa Awad

## Pinterest: Shop from Pins





## ...and you can have it too





#### Under the hood: using vectors & metadata together





#### XTDeco.ro: is it a bird? Is it a plane?



#### Foarte asemănătoare







Lampā de masā, Focā aurie, Robbie, 32.5 x 28.5 x 51.5 cm



Lampā de masā, Maimuţā aurie, Abu, 25.5 x 23.5 x 39.5 cm

\*\*\*

1.318,40 lei

\*\*\*\*

1.489,60 lei

\*\*\*

940,80 lei

#### XTDeco.ro 🎩 🐇

















#### XTDeco.ro



#### Foarte asemănătoare



Lampă de masă, lepuraș, Hiding Bunny, Negru, 24 x 24 x 74 cm



Lampă de masă, Iepuraș, Hiding Bunny, Portocaliu, 24 x 24 x 74 cm Lucie, 35 x 28 x 70 cm



Lampă de masă, Girafă aurie,



Lampă de masă, Iepuraș, Hiding Bunny, Magenta, 24 x 24 x 74 cm

Bunny, Tu

#### XTDeco.ro: what does the model see?



Goldfish - easy (23 blocks) vs. hard (29 blocks)



Artichoke - easy (18 blocks) vs. hard (28 blocks)



Spacecraft - easy (23 blocks) vs. hard