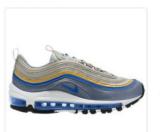

#### Shoes? Visual scores tell you about specificity

Item viewed

Nike Air Max 97 -Boys' Grade School Looking similar

Nike Air Max 97 SE -Boys' Grade School

Nike Air Max '97 -Men's

Nike Air Max 97 SE -Boys' Grade School