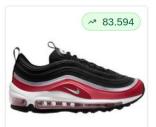

#### Shoes? Visual scores tell you about specificity

Item viewed

Nike Air Max 97 -Boys' Grade School Looking similar

Nike Air Max 97 SE -Boys' Grade School

Nike Air Max '97 -Men's

Nike Air Max 97 SE -Boys' Grade School

Nike Air Max 97 -Girls' Grade School

Nike Air Max 97 -Men's

Nike Air Max 97 -Girls' Grade School

Nike Air Max 97 -Boys' Grade School

Nike Air Max 95 SE -Men's

Nike Air Max 97 SE -Boys' Grade School

Nike Air Max 97 -Boys' Grade School