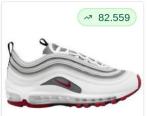

#### Shoes? Visual scores tell you about specificity

Item viewed

Nike Air Max 97 -Boys' Grade School Looking similar

Nike Air Max 97 SE -Boys' Grade School

Nike Air Max '97 -Men's

Nike Air Max 97 SE -Boys' Grade School