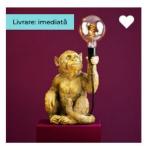

#### XTDeco.ro 🎩 🐇

#### XTDeco.ro

#### Foarte asemănătoare

Lampă de masă, lepuraș, Hiding Bunny, Negru, 24 x 24 x 74 cm

Lampă de masă, Iepuraș, Hiding Bunny, Portocaliu, 24 x 24 x 74 cm Lucie, 35 x 28 x 70 cm

Lampă de masă, Girafă aurie,