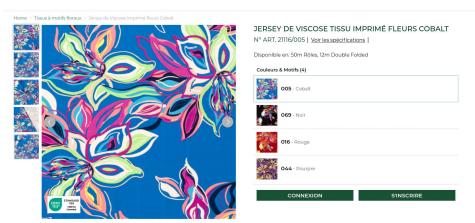

#### **Nooteboom Textiles**

Home > Tissus à motifs floraux > Jersey de Viscose imprimé fleurs Cobalt

## Nooteboom Textiles: power users recognize patterns

. . .

JERSEY DE VISCOSE IMPRIMÉ FLEURS POURPRE N° ART. 21116/044

**FEUILLES VERT** 

N° ART. 21072/025

#### Tissus associés

JERSEY DE VISCOSE IMPRIMÉ FLEURS POURPRE N° ART. 21116/044

VISCOSE BUBBLE IMPRIMÉ FEUILLES VERT N° ART. 21072/025

VISCOSE SATIN IMPRIMÉ ABSTRAIT BLEU MARINE N° ART. 21077/008

VISCOSE VORTEX JERSEY IMPRIMÉ FLEURS BLEU MARINE N° ART. 20187/008