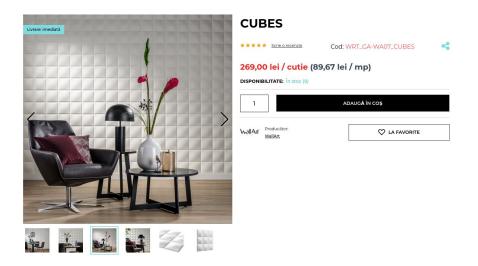

Lampā de masā, Focā aurie, Robbie, 32.5 x 28.5 x 51.5 cm



Lampā de masā, Maimuţā aurie, Abu, 25.5 x 23.5 x 39.5 cm

\*\*\*

1.318,40 lei

\*\*\*\*

1.489,60 lei

\*\*\*

940,80 lei

#### XTDeco.ro 🎩 🐇

















#### XTDeco.ro



#### Foarte asemănătoare



Lampă de masă, lepuraș, Hiding Bunny, Negru, 24 x 24 x 74 cm



Lampă de masă, Iepuraș, Hiding Bunny, Portocaliu, 24 x 24 x 74 cm Lucie, 35 x 28 x 70 cm



Lampă de masă, Girafă aurie,



Lampă de masă, Iepuraș, Hiding Bunny, Magenta, 24 x 24 x 74 cm

Bunny, Tu

#### XTDeco.ro: what does the model see?



Goldfish - easy (23 blocks) vs. hard (29 blocks)



Artichoke - easy (18 blocks) vs. hard (28 blocks)



Spacecraft - easy (23 blocks) vs. hard (29 blocks)



Bridge - easy (24 blocks) vs. hard (29 blocks)

#### XTDeco.ro



#### Foarte asemănătoare



## CabinetParts.com: my handle broke...



#### CabinetParts.com: ...and I'm out of words



#### CabinetParts.com: allow exploration beyond words



### CabinetParts.com: great variant-awareness



#### **Nooteboom Textiles**

Home > Tissus à motifs floraux > Jersey de Viscose imprimé fleurs Cobalt

## Nooteboom Textiles: power users recognize patterns



. . .



JERSEY DE VISCOSE IMPRIMÉ FLEURS POURPRE N° ART. 21116/044



**FEUILLES VERT** 

N° ART. 21072/025

#### Nooteboom Textiles: allow newcomers to deep dive



#### Tissus associés



JERSEY DE VISCOSE IMPRIMÉ FLEURS POURPRE N° ART. 21116/044



VISCOSE BUBBLE IMPRIMÉ FEUILLES VERT N° ART. 21072/025



VISCOSE SATIN IMPRIMÉ ABSTRAIT BLEU MARINE N° ART. 21077/008



VISCOSE VORTEX JERSEY IMPRIMÉ FLEURS