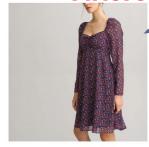

## Nooteboom Textiles: power users recognize patterns

. . .

JERSEY DE VISCOSE IMPRIMÉ FLEURS POURPRE N° ART. 21116/044

**FEUILLES VERT** 

N° ART. 21072/025

#### Tissus associés

JERSEY DE VISCOSE IMPRIMÉ FLEURS POURPRE N° ART. 21116/044

VISCOSE BUBBLE IMPRIMÉ FEUILLES VERT N° ART. 21072/025

VISCOSE SATIN IMPRIMÉ ABSTRAIT BLEU MARINE N° ART. 21077/008

VISCOSE VORTEX JERSEY IMPRIMÉ FLEURS BLEU MARINE N° ART. 20187/008