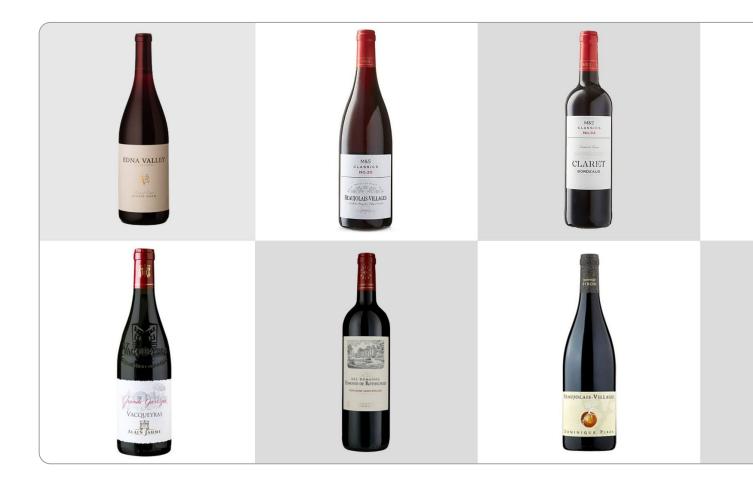

#### The "What you see is what you get" problem

#### Showing 3 of 3 results

0.732421875

0.7064453125