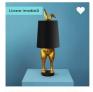

#### XTDeco.ro: is it a bird? Is it a plane?

#### Foarte asemănătoare

Lampā de masā, Focā aurie, Robbie, 32.5 x 28.5 x 51.5 cm

Lampā de masā, Maimuţā aurie, Abu, 25.5 x 23.5 x 39.5 cm

\*\*\*

1.318,40 lei

\*\*\*\*

1.489,60 lei

\*\*\*