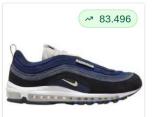

#### Shoes? Visual scores tell you about specificity

Item viewed

Nike Air Max 97 -Boys' Grade School Looking similar

Nike Air Max 97 SE -Boys' Grade School

Nike Air Max '97 -Men's

Nike Air Max 97 SE -Boys' Grade School

Nike Air Max 97 -Girls' Grade School

Nike Air Max 97 -Men's

Nike Air Max 97 -Girls' Grade School

Nike Air Max 97 -Boys' Grade School

Nike Air Max 95 SE -Men's

Nike Air Max 97 SE -Boys' Grade School

Nike Air Max 97 -Boys' Grade School