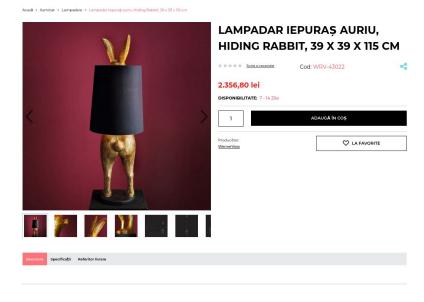

#### Foarte asemănătoare

Lampă de masă, lepuraș, Hiding Bunny, Negru, 24 x 24 x 74 cm

Lampă de masă, Iepuraș, Hiding Bunny, Portocaliu, 24 x 24 x 74 cm Lucie, 35 x 28 x 70 cm

Lampă de masă, Girafă aurie,