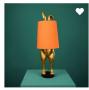

#### Foarte asemănătoare

Lampă de masă, lepuraș, Hiding Bunny, Negru, 24 x 24 x 74 cm

Lampă de masă, Iepuraș, Hiding Bunny, Portocaliu, 24 x 24 x 74 cm Lucie, 35 x 28 x 70 cm

Lampă de masă, Girafă aurie,

Lampă de masă, Iepuraș, Hiding Bunny, Magenta, 24 x 24 x 74 cm

Bunny, Tu