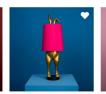

#### **Matching hands**

Try better data

Focused **imagery** 

Object segmentation

Or use the **threshold!** "threshold: 0.7"