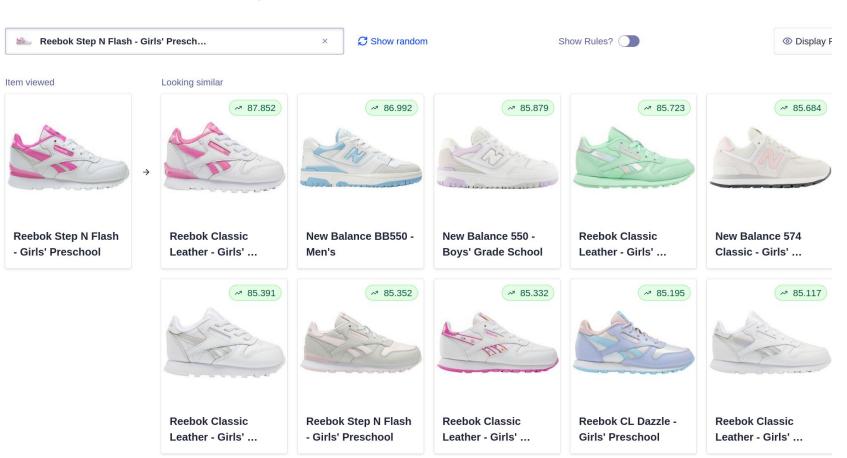

#### Shoes? Visual scores tell you about specificity

Item viewed

Nike Air Max 97 -Boys' Grade School Looking similar

Nike Air Max 97 SE -Boys' Grade School

Nike Air Max '97 -Men's

Nike Air Max 97 SE -Boys' Grade School

Nike Air Max 97 -Girls' Grade School

Nike Air Max 97 -Men's

Nike Air Max 97 -Girls' Grade School

Nike Air Max 97 -Boys' Grade School

Nike Air Max 95 SE -Men's

Nike Air Max 97 SE -Boys' Grade School

Nike Air Max 97 -Boys' Grade School

## Shoes? Knowing Specificity tells you what to show them