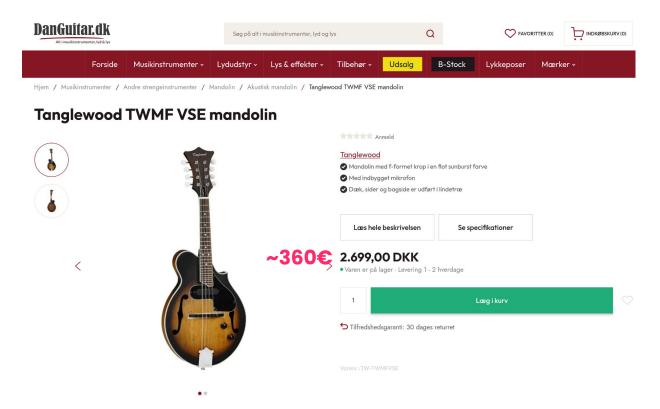

## Nooteboom Textiles: power users recognize patterns



. . .



JERSEY DE VISCOSE IMPRIMÉ FLEURS POURPRE N° ART. 21116/044



**FEUILLES VERT** 

N° ART. 21072/025

#### Nooteboom Textiles: allow newcomers to deep dive



#### Tissus associés



JERSEY DE VISCOSE IMPRIMÉ FLEURS POURPRE N° ART. 21116/044



VISCOSE BUBBLE IMPRIMÉ FEUILLES VERT N° ART. 21072/025



VISCOSE SATIN IMPRIMÉ ABSTRAIT BLEU MARINE N° ART. 21077/008



VISCOSE VORTEX JERSEY IMPRIMÉ FLEURS BLEU MARINE N° ART. 20187/008



SATIN DE COTON IMPRIMÉ ABSTRAIT VERT N° ART. 21083/025





#### The "What you see is what you get" problem

#### Showing 3 of 3 results







0.732421875

0.7064453125

#### The "What you see is what you get" problem





## Programment Guitar: Andre købte også?





#### **Your next Guitar**



#### **Your next Guitar**



#### what do you do when you have **no user events**?



Always have something to show

#### Shoes? Visual scores tell you about specificity

Item viewed



Nike Air Max 97 -Boys' Grade School Looking similar



Nike Air Max 97 SE -Boys' Grade School



Nike Air Max '97 -Men's



Nike Air Max 97 SE -Boys' Grade School



Nike Air Max 97 -Girls' Grade School



Nike Air Max 97 -Men's



Nike Air Max 97 -Girls' Grade School



Nike Air Max 97 -Boys' Grade School



Nike Air Max 95 SE -Men's



Nike Air Max 97 SE -Boys' Grade School



Nike Air Max 97 -Boys' Grade School

## Shoes? Knowing Specificity tells you what to show them



#### Shoes - La Redoute



#### Sizes - La Redoute



#### Sizes - La Redoute Sort by similarity - and more





LA REDOUTE COLLECTI